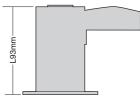

| MODEL    | COLOUR       | DIMENSIONS<br>(Ø x Ø2 x L mm) |
|----------|--------------|-------------------------------|
| FGFWDCSC | WHITE        | 92 x 67 x 93mm                |
| FGFSDCSC | SATIN CHROME | 92 x 67 x 93mm                |
| FGFCDCSC | CHROME       | 92 x 67 x 93mm                |