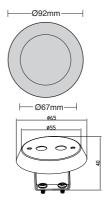

| MODEL    | COLOUR       | DIMENSIONS<br>(Ø x Ø2 x L mm) |
|----------|--------------|-------------------------------|
| FGFWDCSC | WHITE        | 92 x 67 x 93mm                |
| FGFSDCSC | SATIN CHROME | 92 x 67 x 93mm                |
| FGFCDCSC | CHROME       | 92 x 67 x 93mm                |