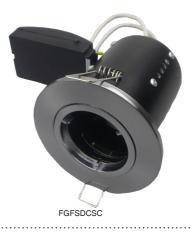

The Die Cast GU10 Fire Rated Short Can Downlights are available as a fixed and tilt option, have an IP rating of IP20 and are available in a variety of finishes.

| MODEL    | COLOUR       | DIMENSIONS<br>(Ø x Ø2 x L mm) |
|----------|--------------|-------------------------------|
| FGFWDCSC | WHITE        | 92 x 67 x 93mm                |
| FGFSDCSC | SATIN CHROME | 92 x 67 x 93mm                |
| FGFCDCSC | CHROME       | 92 x 67 x 93mm                |